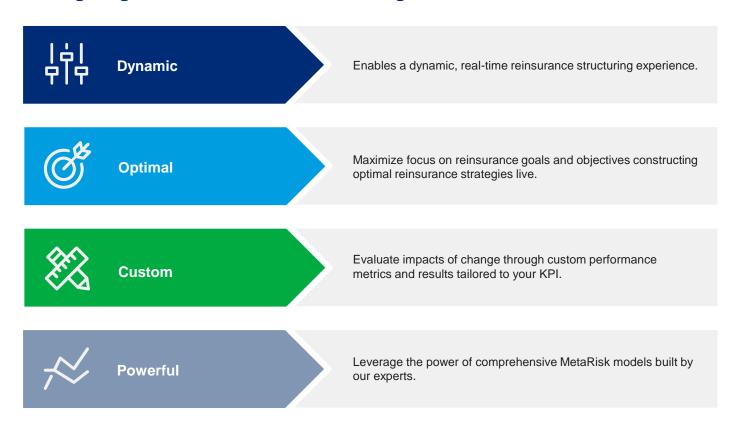

# ENABLING A DYNAMIC, REINSURANCE STRUCTURING EXPERIENCE

Evaluating the impact of structure and exposure changes is crucial to our clients' risk management strategies requiring advanced analytics and critical thinking. Guy Carpenter's MetaRisk® Live leverages the power of MetaRisk, opening up our customized analysis to meet your strategic objectives in a new web-based platform enabling a dynamic, real-time reinsurance structuring experience. Through active client engagement, this tool will enable the alignment of your reinsurance goals and objectives to construct and optimize reinsurance strategies in real-time.